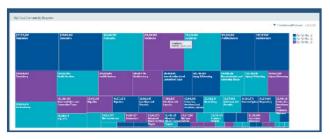

New Chart Type - Treemap

New Chart Type - Spline

New Chart Type - Spline with Area

New Chart Type - Stepped Line