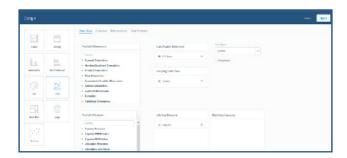

## » Improved report/chart designs

shortens and guides the report design workflow, and allows users to intuitively change the report type from a simple table to a variety of chart options.

## » Improved dimension/measure selection

allows users to focus on the appropriate dimensions for their analysis, rather than the multitude of dimension options available