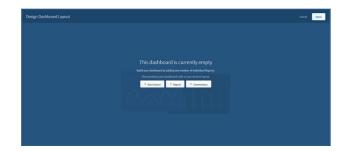

#### » Improved dashboard layout

allows business users to construct output with mixed cell types to display key information.