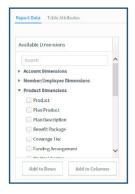

## » Improved dimension/measure selection

allows users to focus on the appropriate dimensions for their analysis, rather than the multitude of dimension options available