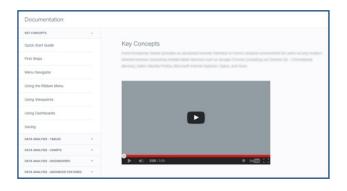

#### » Online help

is integrated for quick access to key concepts, including video guidance. Clients with access to the Learning Management System will have a direct link for ease of navigation.

» Improved exports of reports and dashboards to allow for WYSIWYG functionality (What You See Is What You Get).