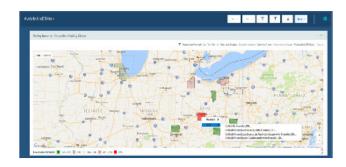

our users of all levels.

HDMS's DART platform aggregates and integrates disparate health care data and turns it into powerful, meaningful and actionable intelligence. Our new DART 11 user interface, Analytics View, provides a more user-friendly way to digest the data with intuitive visual pathways and graphical displays, making it easier to manage day-to-day workflow.

Users will now have the option to toggle between the current user interface and Analytics View as desired.

# What's New

» Improved homepage and navigation



# » Account group reporting access from the navigation pane

allows quick access to key reports to aid in Account Manager function



# » Power user functionality

allows informatics users at the health plan to drill to detail data to arrive at actionable insights.



#### » Improved dashboard layout

allows business users to construct output with mixed cell types to display key information.



## » Improved report/chart designs

shortens and guides the report design workflow, and allows users to intuitively change the report type from a simple table to a variety of chart options.



## » Improved dimension/measure selection

allows users to focus on the appropriate dimensions for their analysis, rather than the multitude of dimension options available



#### » Online help

is integrated for quick access to key concepts, including video guidance. Clients with access to the Learning Management System will have a direct link for ease of navigation.



» Improved exports of reports and dashboards to allow for WYSIWYG functionality (What You See Is What